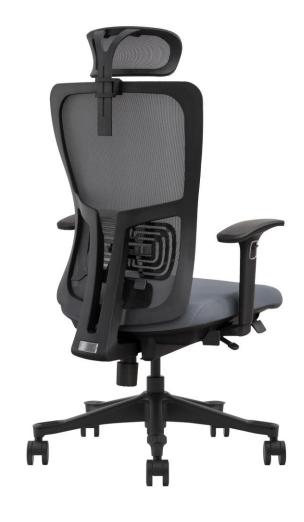

#### **OUTSTANDING FEATURES**

- \* Black nylon
- \* Chair with adjustable headrest
- \* Ventilated mesh back
- \* Wire control multi-function mechanism
- \* Backrest can be tilted and locked at 4 positions
- \* SHS Class 4 gas lift (Top Class in the world)
- \* Sliding seat
- \* Height adjustable big lumbar support
- \* Molded foam for seat (fire retardant of CA TB117-2013)
- \* 2D adjustable armrest
- \* 350mm nylon base with track design footrest
- \* 60mm BIFMA strong nylon castor

Tilting Backrest

Lumbar support

Armrest- height adjustment

seat height adjustment

Headrest height adjustment

360-degree seat rotation

Sliding seat

Armrest Pad Rotation