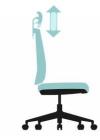

#### **RUB Fastness**

Dry Staining: Grade 4

Wet staining: Grade 4

Neck-rest height adjustment

The neck-rest is designed according to the bone line of the human beings neck. It can support the neck and relieve the pressure on the neck no matter if user is in the position of working or resting. The neck-rest is made of high elastic mesh and nylon frame. It's air-allowed.

Arms height adjustment