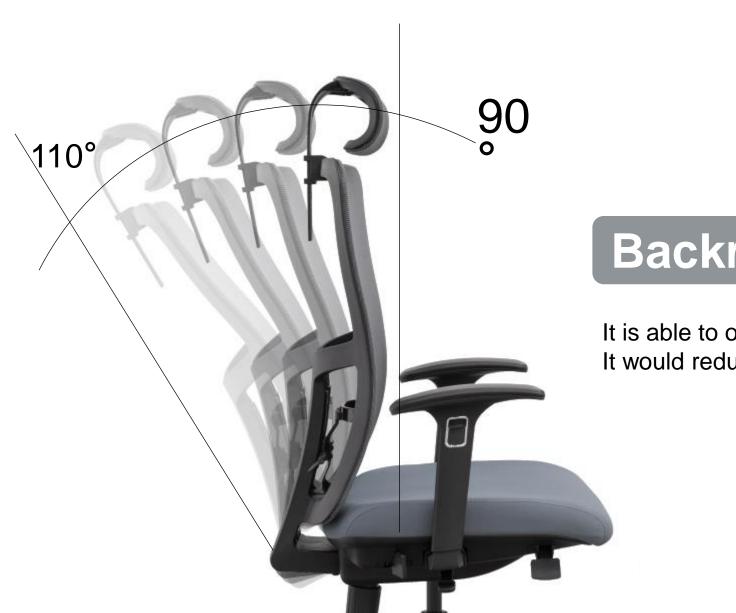

# Backrest Tilting degree

It is able to offer good siting feelings to users. It would reduce stress to abdomen.