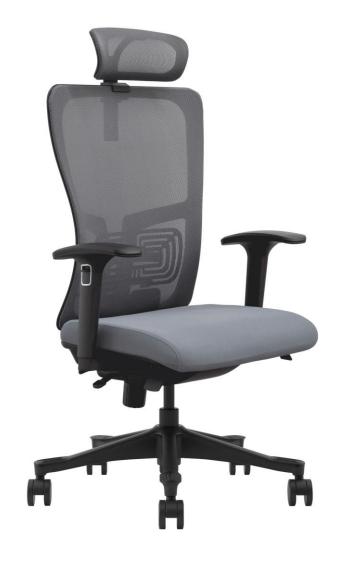

#### **OUTSTANDING FEATURES**

- \* Black nylon
- \* Chair with adjustable headrest
- \* Ventilated mesh back
- \* Wire control multi-function mechanism
- \* Backrest can be tilted and locked at 4 positions
- \* SHS Class 4 gas lift (Top Class in the world)
- \* Sliding seat
- \* Height adjustable big lumbar support
- \* Molded foam for seat (fire retardant of CA TB117-2013)
- \* 2D adjustable armrest
- \* 350mm nylon base with track design footrest
- \* 60mm BIFMA strong nylon castor

Tilting Backrest

Lumbar support

Armrest- height adjustment

seat height adjustment

Headrest height adjustment

360-degree seat rotation

Sliding seat

Armrest Pad Rotation