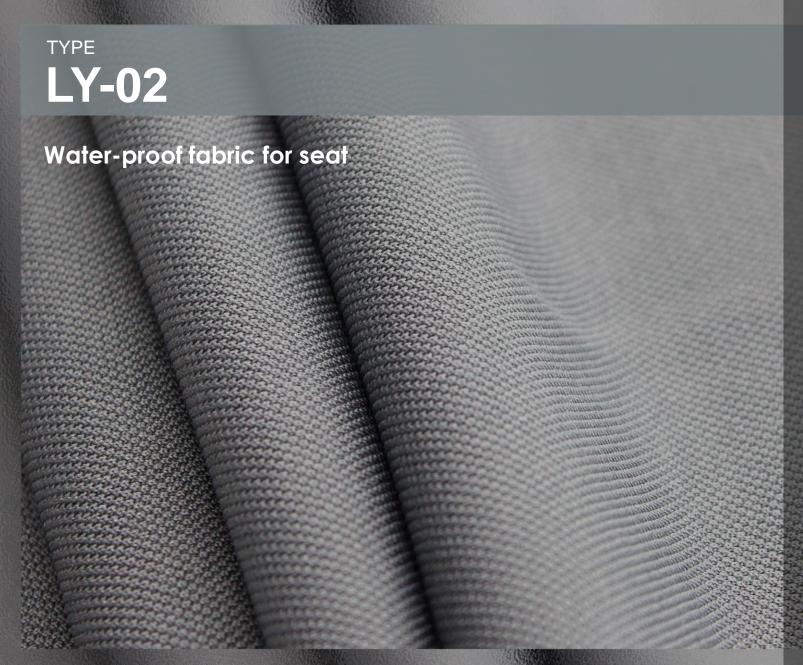

t adjustment



seat height adjustment



Headrest height adjustment



360-degree seat rotation



Sliding seat



Armrest Pad Rotation



Armrest pad move forward & backward

TYPE GT-02

#### GT series of high elastic mesh

Ergonomics, can maintain the mesh pattern without being deformed



#### **SVHC**

According to the specified scope and evaluation screening, the test results of SVHC are <0.1%(w/w)-- PASS



# Formaldehyde content

NOT Detectable



#### Abrasion Resistance

Endpoint-Lengthwise is >100,000 cycles

Endpoint-Widthwise is >100,000 cycles



#### Smolder Retardant

Fire retardant, it pass the fire retadant standard of CA TB117-2013



#### **RUB Fastness**

Dry Staining: 4 grade Wet staining: 4 grade



#### **Tear Strength**

Length is 116N
Transverse avulsion is 176N





#### SVHC

According to the specified scope and evaluation screening, the test results of SVHC are <0.1%(w/w)-- PASS



#### **Smolder Retardant**

Fire retardant, it pass the fire retadant standard of CA TB117-2013



#### **Water Repellency**

Grade 6



### Oil Repellency

Grade

Grade 6



#### **Abrasion Resistance**

Endpoint-Lengthwise is >100,000

cycles

Endpoint-Widthwise is >100,000

cycles



#### **RUB Fastness**

Dry Staining: Grade 4

Wet staining: Grade 4



Neck-rest height adjustment

The neck-rest is designed according to the bone line of the human beings neck. It can support the neck and relieve the pressure on the neck no matter if user is in the position of working or resting. The neck-rest is made of high elastic mesh and nylon frame. It's air-allowed.





Arms