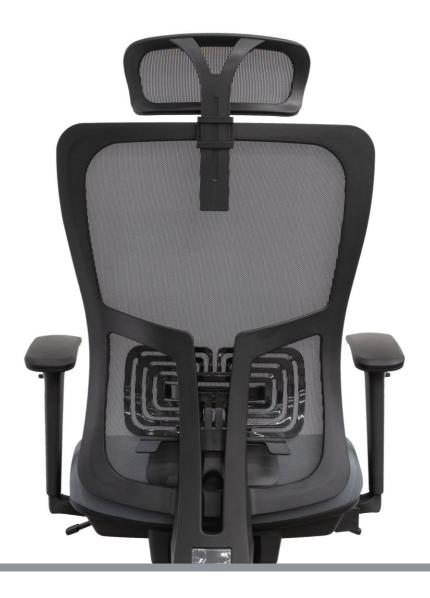

Tilting Backrest

Lumbar support

Armrest- height adjustment

seat height adjustment

Headrest height adjustment

360-degree seat rotation

Sliding seat

Armrest Pad Rotation

# lumbar support height adjustment

The lumbar support is very large to could support the users' back properly. It's offering comfort to user.