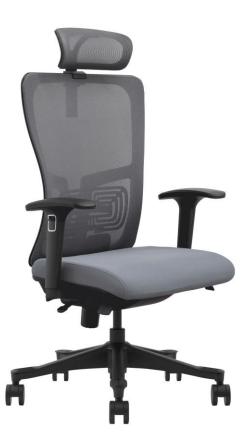

Tilting Backrest

Lumbar support

Armrest- height adjustment

seat height adjustment

Headrest height adjustment

360-degree seat rotation

Sliding seat

Armrest Pad Rotation