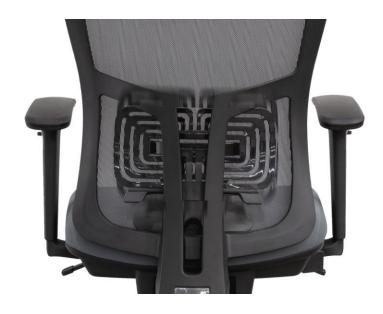

# lumbar support height adjustment

The lumbar support is very large to could support the users' back properly. It's offering comfort to user.