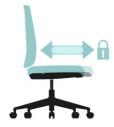

# Sliding Seat

Lift the knob upward, push the seatoutward by weight. If no need, push it in by leg gently. Users can apply this function according to demand. There are 5cm depth can be adjusted.