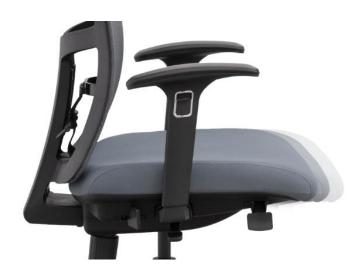

eck-rest height adjustment

The neck-rest is designed according to the bone line of the human beings neck. It can support the neck and relieve the pressure on the neck no matter if user is in the position of working or resting. The neck-rest is made of high elastic mesh and nylon frame. It's air-allowed.





Arms height adjustment





# lumbar support height adjustment

The lumbar support is very large to could support the users' back properly. It's offering comfort to user.







# Backrest Tilting degree

It is able to offer good siting feelings to users. It would reduce stress to abdomen.

# Sliding Seat

Lift the knob upward, push the seatoutward by weight. If no need, push it in by leg gently. Users can apply this function according to demand. There are 5cm depth can be adjusted.





### International authority testing and certification





**IN BLACK** 

BIFMA standard test, high-strength load-bearing

**350** mm Size

**1136** kg Load capacity





### **60 MM NYLON CASTORS**

With the BIFMA test of 100,000 cycles when load 113 kg.



### **MOLDED FOAM FOR SEAT**

Molded foam seat, it's durable and comfortable, it won't out of shape for 5 years.









#### 14mm~15mm

The thickness of plywood board is 14 mm~15mm, this thick of plywood can make the chair more durable.

\* Pass the fire retardant standard of CA TB117-2013







The unique frame of the chair ensures contact is maintained with your lower back in a normal curvature to help your back stay strong and healthy, and the adjustable lumbar support to ensure that the fit is right for users of all heights