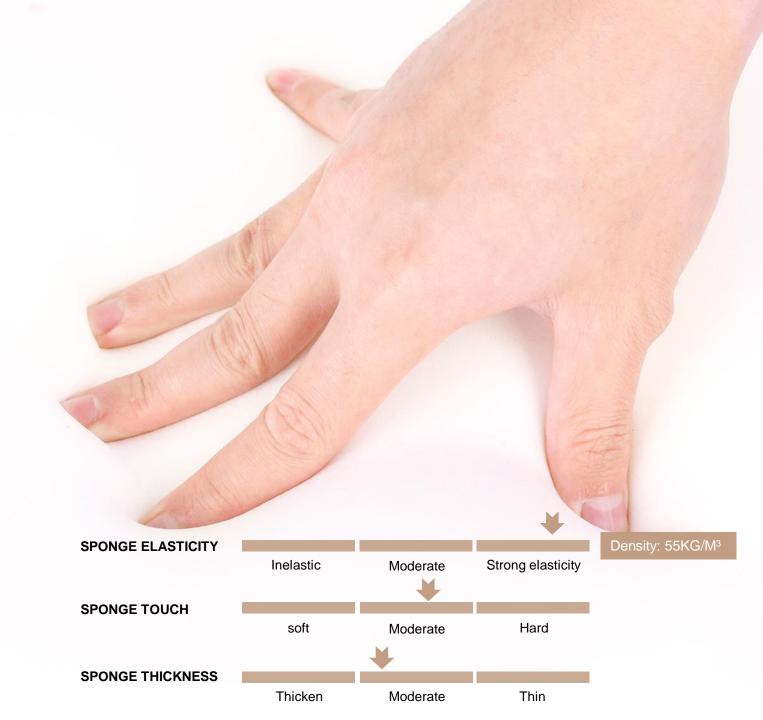

### **MOLDED FOAM FOR SEAT**

Molded foam seat, it's durable and comfortable, it won't out of shape for 5 years.

#### 14mm~15mm

The thickness of plywood board is 14 mm~15mm, this thick of plywood can make the chair more durable.

\* Pass the fire retardant standard of CA TB117-2013

The unique frame of the chair ensures contact is maintained with your lower back in a normal curvature to help your back stay strong and healthy, and the adjustable lumbar support to ensure that the fit is right for users of all heights and shapes.