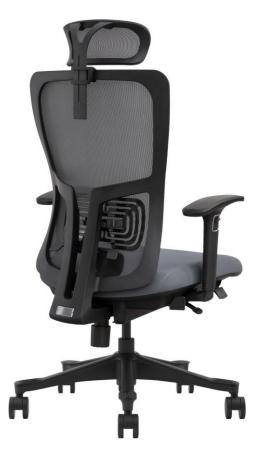

Tilting Backrest

Lumbar support

Armrest- height adjustment

seat height adjustment

Headrest height adjustment

360-degree seat rotation

Sliding seat

Armrest Pad Rotation