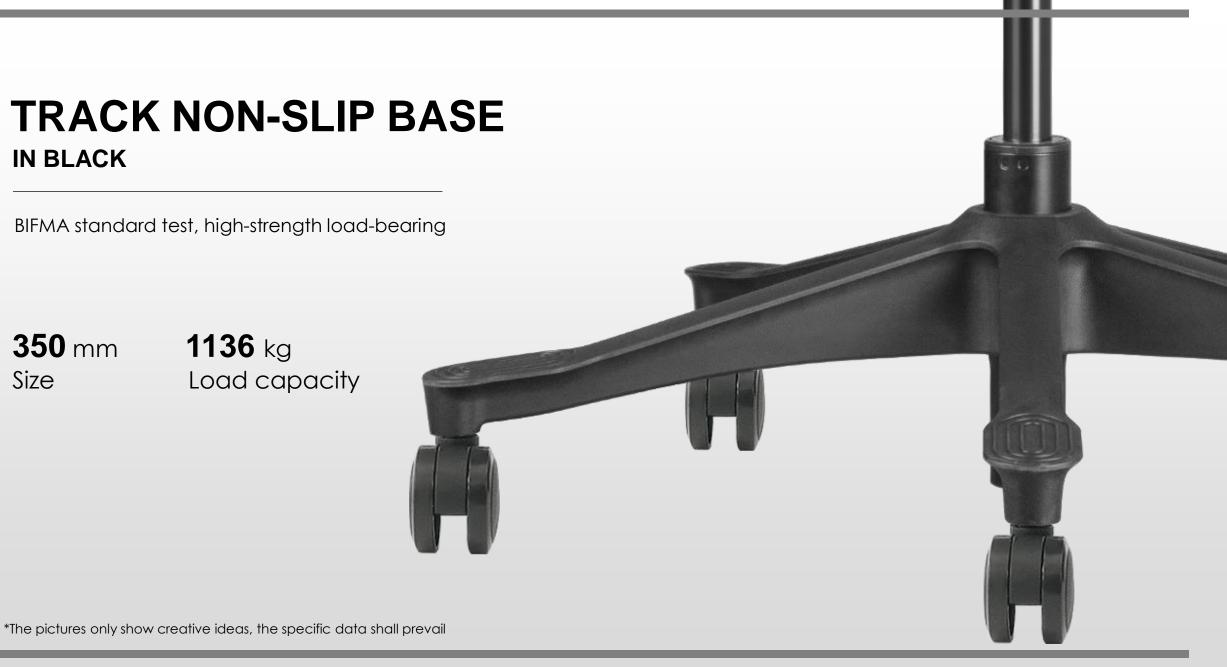

### International authority testing and certification

**IN BLACK** 

BIFMA standard test, high-strength load-bearing

**350** mm Size

**1136** kg Load capacity