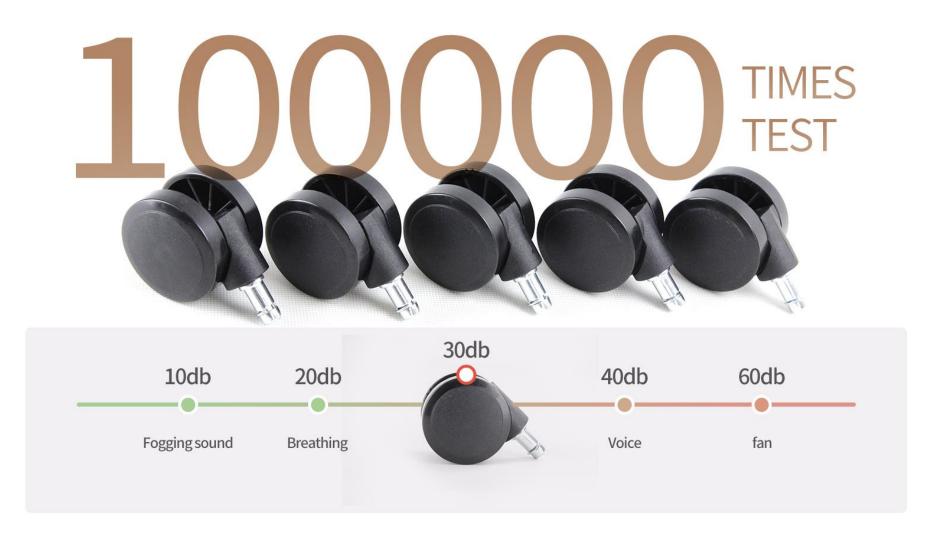

### **60 MM NYLON CASTORS**

With the BIFMA test of 100,000 cycles when load 113 kg.