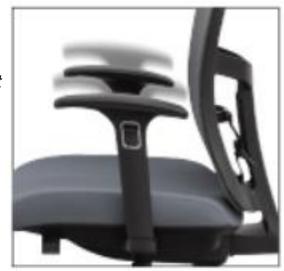

rding to the specified scope and evaluation screening, the test results of SVHC are <0.1%(w/w)-- PASS



#### **Smolder Retardant**

Fire retardant, it pass the fire retadant standard of CA TB117-2013



#### **Water Repellency**

Grade 6



### Oil Repellency

Grade

Grade 6



#### **Abrasion Resistance**

Endpoint-Lengthwise is >100,000

cycles

Endpoint-Widthwise is >100,000

cycles



#### **RUB Fastness**

Dry Staining: Grade 4

Wet staining: Grade 4



Neck-rest height adjustment

The neck-rest is designed according to the bone line of the human beings neck. It can support the neck and relieve the pressure on the neck no matter if user is in the position of working or resting. The neck-rest is made of high elastic mesh and nylon frame. It's air-allowed.





Arms height adjustment





# lumbar support height adjustment

The lumbar support is very large to could support the users' back properly. It's offering comfort to user.







# Backrest Tilting degree

It is able to offer good siting feelings to users. It would reduce stress to abdomen.

# Sliding Seat

Lift the knob upward, push the seatoutward by weight. If no need, push it in by leg gently. Users can apply this function according to demand. There are 5cm depth can be adjusted.





### International authority testing and certification





**IN BLACK** 

BIFMA standard test, high-strength load-bearing

**350** mm Size

**1136** kg Load capacity





### **60 MM NYLON CASTORS**

With the BIFMA test of 100,000 cycles when load 113 kg.



### **MOLDED FOAM FOR SEAT**

Molded foam seat, it's durable and comfort