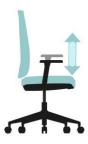

# SK5-BH-02 OFFICE CHAIR

## **BIFMA**

International authority certification

+

Experience ergonomics





NEW

#### **OUTSTANDING FEATURES**

- \* Black nylon
- \* Chair with adjustable headrest
- \* Ventilated mesh back
- \* Wire control multi-function mechanism
- \* Backrest can be tilted and locked at 4 positions
- \* SHS Class 4 gas lift (Top Class in the world)
- \* Sliding seat
- \* Height adjustable big lumbar support
- \* Molded foam for seat (fire retardant of CA TB117-2013)
- \* 2D adjustable armrest
- \* 350mm nylon base with track design footrest
- \* 60mm BIFMA strong nylon castor







Tilting Backrest



Lumbar support



Armrest- height adjustment



seat height adjustment



Headrest height adjustment



360-degree seat rotation



Sliding seat



Armrest Pad Rotation



Armrest pad move forward & backward

TYPE GT-02

#### GT series of high elastic mesh

Ergonomics, can maintain the mesh pattern without being deformed



#### **SVHC**

According to the specified scope and evaluation screening, the test results of SVHC are <0.1%(w/w)-- PASS



# Formaldehyde content

NOT Detectable



#### Abrasion Resistance

Endpoint-Lengthwise is >100,000 cycles

Endpoint-Widthwise is >100,000 cycles



#### Smolder Retardant

Fire retardant, it pass the fire retadant standard of CA TB117-2013



#### **RUB Fastness**

Dry Staining: 4 grade Wet staining: 4 grade



#### **Tear Strength**

Length is 116N
Transverse av