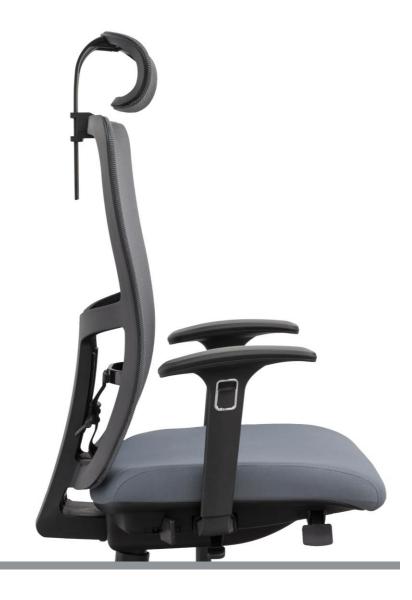

Tilting Backrest

Lumbar support

Armrest- height adjustment

seat height adjustment

Headrest height adjustment

360-degree seat rotation

Sliding seat

Armrest Pad Rotation

#### **RUB Fastness**

Dry Staining: Grade 4

Wet staining: Grade 4

Neck-rest height adjustment

The neck-rest is designed according to the bone line of the human beings neck. It can support the neck and relieve the pressure on the neck no matter if user is in the position of working or resting. The neck-rest is made of high elastic mesh and nylon frame. It's air-allowed.