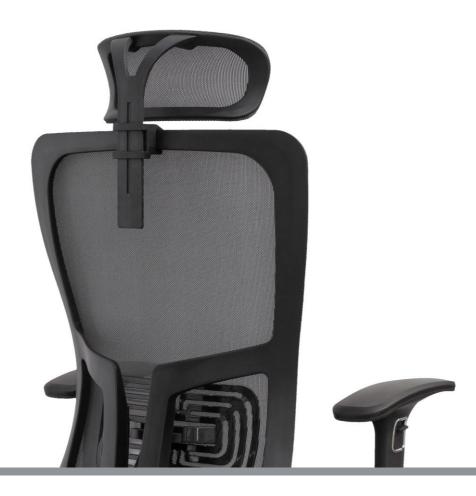

Tilting Backrest

Lumbar support

Armrest- height adjustment

seat height adjustment

Headrest height adjustment

360-degree seat rotation

Sliding seat

Armrest Pad Rotation

Arms height adjustment