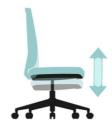

Tilting Backrest

Lumbar support

Armrest- height adjustment

seat height adjustment

Headrest height adjustment

360-degree seat rotation

Sliding seat

Armrest Pad Rotation