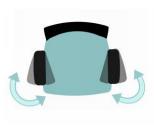

Tilting Backrest

Lumbar support

Armrest- height adjustment

seat height adjustment

Headrest height adjustment

360-degree seat rotation

Sliding seat

Armrest Pad Rotation