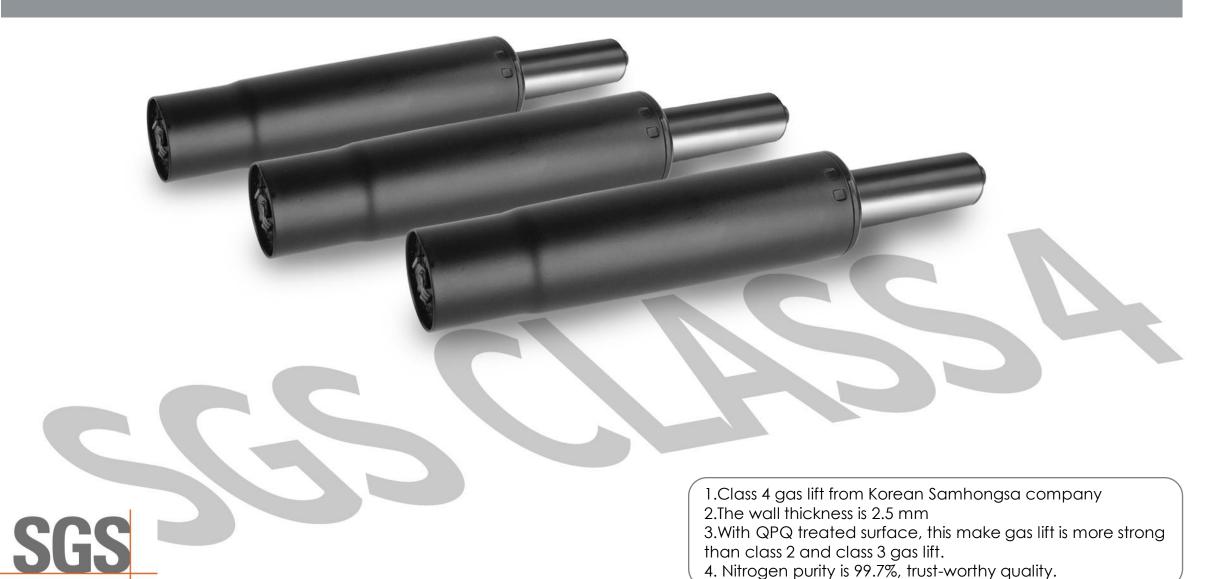

#### **OUTSTANDING FEATURES**

- \* Black nylon
- \* Chair with adjustable headrest
- \* Ventilated mesh back
- \* Wire control multi-function mechanism
- \* Backrest can be tilted and locked at 4 positions
- \* SHS Class 4 gas lift (Top Class in the world)
- \* Sliding seat
- \* Height adjustable big lumbar support
- \* Molded foam for seat (fire retardant of CA TB117-2013)
- \* 2D adjustable armrest
- \* 350mm nylon base with track design footrest
- \* 60mm BIFMA strong nylon castor