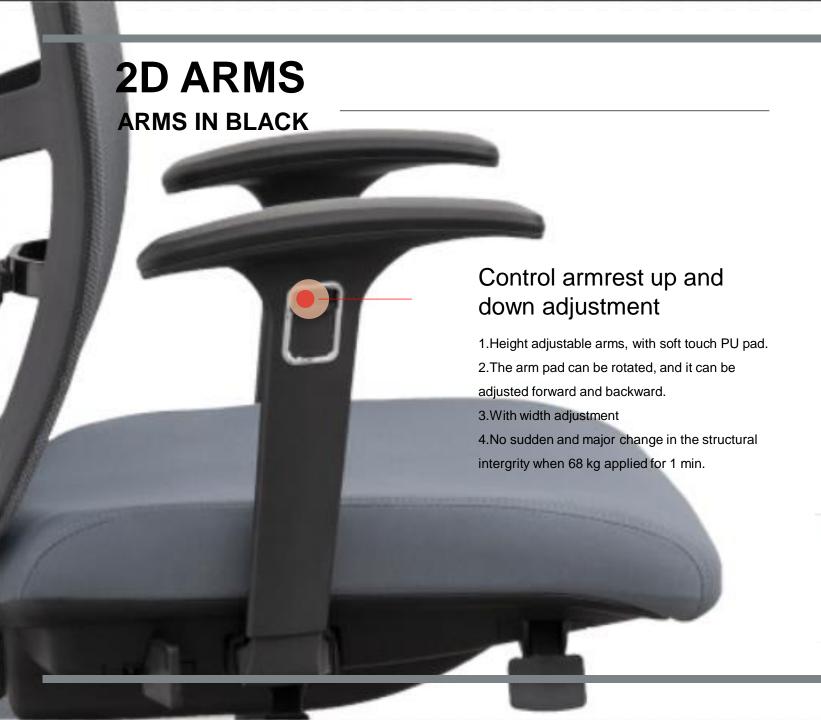

176N





#### SVHC

According to the specified scope and evaluation screening, the test results of SVHC are <0.1%(w/w)-- PASS



#### **Smolder Retardant**

Fire retardant, it pass the fire retadant standard of CA TB117-2013



#### **Water Repellency**

Grade 6



### Oil Repellency

Grade

Grade 6



#### **Abrasion Resistance**

Endpoint-Lengthwise is >100,000

cycles

Endpoint-Widthwise is >100,000

cycles



#### **RUB Fastness**

Dry Staining: Grade 4

Wet staining: Grade 4



Neck-rest height adjustment

The neck-rest is designed according to the bone line of the human beings neck. It can support the neck and relieve the pressure on the neck no matter if user is in the position of working or resting. The neck-rest is made of high elastic mesh and nylon frame. It's air-allowed.





Arms height adjustment





# lumbar support height adjustment

The lumbar support is very large to could support the users' back properly. It's offering comfort to user.







# Backrest Tilting degree

It is able to offer good siting feelings to users. It would reduce stress to abdomen.

# Sliding Seat

Lift the knob upward, push the seatoutward by weight. If no need, push it in by leg gently. Users can apply this function according to demand. There are 5cm depth can be adjusted.





### International authority testing and certification





**IN BLACK** 

BIFMA standard test, high-strength load-bearing

**350** mm Size

**1136** kg Load capacity





### **60 MM NYLON CASTORS**

With the BIFMA test of 100,000 cycles when load 113 kg.



### **MOLDED FOAM FOR SEAT**

Molded foam seat