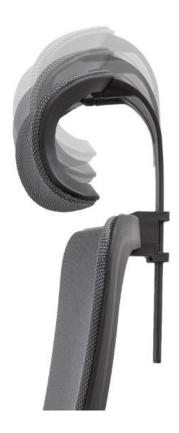

#### **RUB Fastness**

Dry Staining: Grade 4

Wet staining: Grade 4

Neck-rest height adjustment

The neck-rest is designed according to the bone line of the human beings neck. It can support the neck and relieve the pressure on the neck no matter if user is in the position of working or resting. The neck-rest is made of high elastic mesh and nylon frame. It's air-allowed.