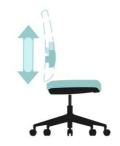

#### **RUB Fastness**

Dry Staining: Grade 4

Wet staining: Grade 4

Neck-rest height adjustment

The neck-rest is designed according to the bone line of the human beings neck. It can support the neck and relieve the pressure on the neck no matter if user is in the position of working or resting. The neck-rest is made of high elastic mesh and nylon frame. It's air-allowed.

Arms height adjustment