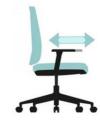

# Backrest Tilting degree

It is able to offer good siting feelings to users. It would reduce stress to abdomen.